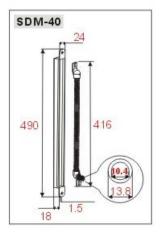

### DIMENSIONS

## **TECHNICAL SPECIFICATIONS**

| Model:                           | SDM 40                           |
|----------------------------------|----------------------------------|
| Connector material:              | Embedded box and connector: Iron |
| Conduit material:                | Spring steel                     |
| Inner diameter of the conduit:   | 10,4 mm                          |
| Outside diameter of the conduit: | 13,8 mm                          |
| Lenght of the conduit:           | 416                              |
| Total lenght:                    | 490 mm                           |
| Weight:                          | 448 g                            |
|                                  |                                  |