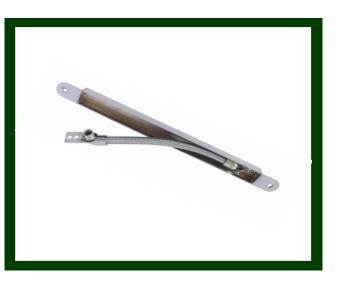

# DOOR LOOP SDM 40

Door loop type SDM 40 - is a wire conduit to protect exposed wires in order not to be damaged.

## PROPERTIES

: Door loops are **protective means for guiding wires from** the frame **to doors with installed electrical devices** such as electric locks.

: Can be attached to a tapered panel with a width of 25 mm.

: It needs a **minimum of space**. It is suitable for narrow door spaces due to its small design.

: Easy to maintain.