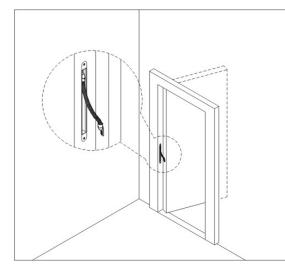

#### **STUCTURE DIAGRAM**

## PROPERTIES

: Door loops are **protective means for guiding wires from** the frame **to doors with installed electrical devices** such as electric locks.

: Can be attached to a tapered panel with a width of 25 mm.