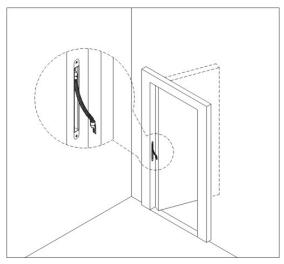

#### **DIMENSIONS**



#### **TECHNICAL SPECIFICATIONS**

| Model:                           | SDM 30                           |
|----------------------------------|----------------------------------|
| Connector material:              | Embedded box and connector: Iron |
| Conduit material:                | Spring steel                     |
| Inner diameter of the conduit:   | 10,4 mm                          |
| Vnější průměr pružiny:           | 13,8 mm                          |
| Outside diameter of the conduit: | 250 mm                           |
| Total lenght:                    | 325 mm                           |
| Weight:                          | 283 g                            |
|                                  | · ·                              |

## STUCTURE DIAGRAM