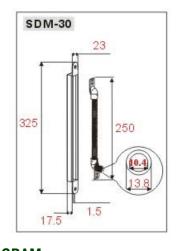

#### **DIMENSIONS**

#### **TECHNICAL SPECIFICATIONS**

| Model:                           | SDM 30                           |
|----------------------------------|----------------------------------|
| Connector material:              | Embedded box and connector: Iron |
| Conduit material:                | Spring steel                     |
| Inner diameter of the conduit:   | 10,4 mm                          |
| Vnější průměr pružiny:           | 13,8 mm                          |
| Outside diameter of the conduit: | 250 mm                           |
| Total lenght:                    | 325 mm                           |
| Weight:                          | 283 g                            |
|                                  | · ·                              |