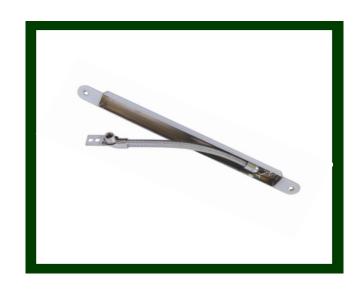

# DOOR LOOP SDM 30

Door loop type SDM 30 - is a wire conduit to protect exposed wires in order not to be damaged.

### **PROPERTIES**

- : Door loops are **protective means for guiding wires from** the frame **to doors with installed electrical devices** such as electric locks.
- : Can be attached to a tapered panel with a width of 25 mm.
- : It needs a **minimum of space**. It is suitable for narrow door spaces due to its small design.
- : Easy to maintain.