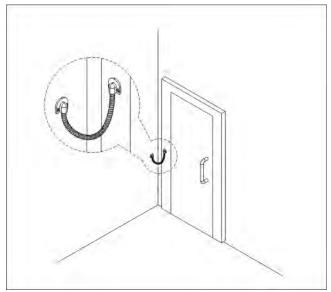

### **PROPERTIES**

- : Door loops are protective means for guiding wires from the frame to doors with installed electrical devices such as electric locks.
- : Can be attached to a tapered panel with a width of 25 mm.
- : It needs a **minimum of space**. It is suitable for narrow door spaces due to its small design.
- : Easy to maintain.

### **PROPERTIES**

- : Door loops are **protective** means for guiding wires from the frame to doors with installed electrical devices such as electric locks.
- : Can be attached to a tapered panel with a width of 25 mm.
- : It needs a **minimum of space**. It is suitable for narrow door spaces due to its small design.
- : Easy to maintain.