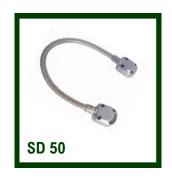

## D OOR LOOP TYPE SD

Door loop type SD 50 is a wire conduit to protectexposed wires in order not to be damaged.