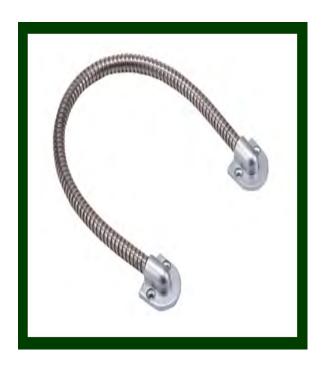

# DOOR LOOP TYPE SD

Door loop type SD 30 is a wire conduit to protect exposed wires in order not to be damaged.

### **PROPERTIES**

- : Door loops are protective means for guiding wires from the frame to doors with installed electrical devices such as electric locks.
- : Can be attached to a tapered panel with a width of 25 mm.
- : It needs a **minimum of space**. It is suitable for narrow door spaces due to its small design.
- : Easy to maintain.

### **TECHNICAL SPECIFICATION**

| Model:                                                   | SD 30           |
|----------------------------------------------------------|-----------------|
| Connector material:                                      | ABS             |
| Conduit material:                                        | Stainless steel |
| Inner diameter of the conduit:                           | 7 mm            |
|                                                          |                 |
| Outside diameter of the conduit:                         | 9 mm            |
| Outside diameter of the conduit:  Lenght of the conduit: | 9 mm<br>320 mm  |
|                                                          |                 |
| Lenght of the conduit:                                   | 320 mm          |