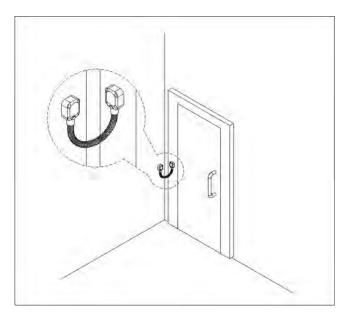

t: | 9 mm<br>320 mm  |
|                                                          |                 |
| Lenght of the conduit:                                   | 320 mm          |

## STRUCTURE DIAGRAM









The leader in door opening solution www.zadlabacipruchodky.cz www.acssolution.cz

## D OOR LOOP TYPE SD

Door loop type SD 50 is a wire conduit to protectexposed wires in order not to be damaged.

### **PROPERTIES**

- : Door loops are **protective** means for guiding wires from the frame to doors with installed electrical devices such as electric locks.
- : Can be attached to a tapered panel with a width of 25 mm.
- : It needs a **minimum of space**. It is suitable for narrow door spaces due to its small design.
- : Easy to maintain.



### **DIMENSIONS**



## STRUCTURE DIAGRAM



### **TECHNICAL SPECIFICATION**

| Model:                                                     | SD 50           |
|------------------------------------------------------------|-----------------|
| Connector material:                                        | Zinc Alloy      |
| Conduit material:                                          | Galvanized iron |
| Inner diameter of the conduit:                             | 9,5 mm          |
| Outside diameter of the conduit:<br>Lenght of the conduit: | 12,5 mm         |
| Lenght of the conduit:                                     | 400 mm          |
| Total lenght:                                              | 500 mm          |
| Weight:                                                    | 222 g           |
| · ·