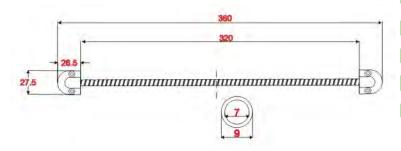

### **DIMENSIONS**

### **TECHNICAL SPECIFICATION**

| Model:                                                   | SD 30           |
|----------------------------------------------------------|-----------------|
| Connector material:                                      | ABS             |
| Conduit material:                                        | Stainless steel |
| Inner diameter of the conduit:                           | 7 mm            |
|                                                          |                 |
| Outside diameter of the conduit:                         | 9 mm            |
| Outside diameter of the conduit:  Lenght of the conduit: | 9 mm<br>320 mm  |
|                                                          |                 |
| Lenght of the conduit:                                   | 320 mm          |