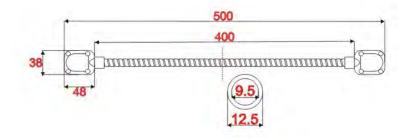

### **DIMENSIONS**

### **TECHNICAL SPECIFICATION**

| Model:                                                     | SD 50           |
|------------------------------------------------------------|-----------------|
| Connector material:                                        | Zinc Alloy      |
| Conduit material:                                          | Galvanized iron |
| Inner diameter of the conduit:                             | 9,5 mm          |
| Outside diameter of the conduit:<br>Lenght of the conduit: | 12,5 mm         |
| Lenght of the conduit:                                     | 400 mm          |
| Total lenght:                                              | 500 mm          |
| Weight:                                                    | 222 g           |
| · ·                                                        |                 |