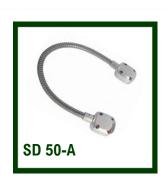

### **TECHNICAL SPECIFICATION**

| Model:                                                     | SD 50           |
|------------------------------------------------------------|-----------------|
| Connector material:                                        | Zinc Alloy      |
| Conduit material:                                          | Galvanized iron |
| Inner diameter of the conduit:                             | 9,5 mm          |
| Outside diameter of the conduit:<br>Lenght of the conduit: | 12,5 mm         |
| Lenght of the conduit:                                     | 400 mm          |
| Total lenght:                                              | 500 mm          |
| Weight:                                                    | 222 g           |
| · ·                                                        |                 |

| Model:                           | SD 50-A         |
|----------------------------------|-----------------|
| Connector material:              | Zinc Alloy      |
| Conduit material:                | Stainless steel |
| Inner diameter of conduit:       | 9,5 mm          |
| Outside diameter of the conduit: | 12,5 mm         |
| Lenght of the conduit:           | 400 mm          |
| Total lenght:                    | 500 mm          |
| Weight:                          | 212 g           |