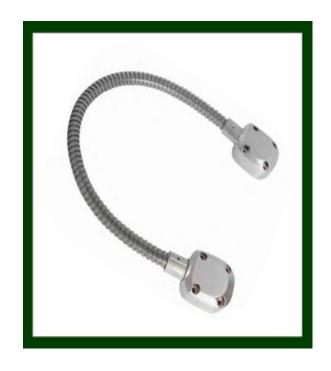

## D OOR LOOP TYPE SD

Door loop type SD 50 is a wire conduit to protectexposed wires in order not to be damaged.

### **PROPERTIES**

- : Door loops are **protective** means for guiding wires from the frame to doors with installed electrical devices such as electric locks.
- : Can be attached to a tapered panel with a width of 25 mm.
- : It needs a **minimum of space**. It is suitable for narrow door spaces due to its small design.
- : Easy to maintain.