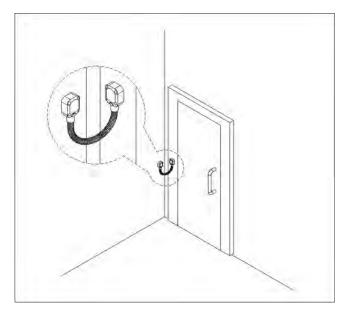

#### STRUCTURE DIAGRAM

## PROPERTIES

: Door loops are protective means for guiding wires from the frame to doors with installed electrical devices such as electric locks.

: Can be attached to a tapered panel with a width of 25 mm.