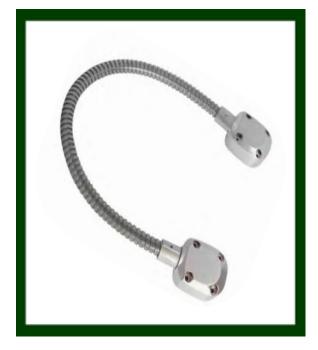

# D OOR LOOP TYPE SD

Door loop type SD 50 is a wire conduit to protectexposed wires in order not to be damaged.

## PROPERTIES

: Door loops are protective means for guiding wires from the frame to doors with installed electrical devices such as electric locks.

: Can be attached to a tapered panel with a width of 25 mm.