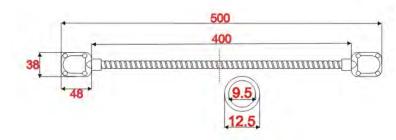

#### DIMENSIONS

### **TECHNICAL SPECIFICATION**

| Model:                                                     | SD 50           |
|------------------------------------------------------------|-----------------|
| Connector material:                                        | Zinc Alloy      |
| Conduit material:                                          | Galvanized iron |
| Inner diameter of the conduit:                             | 9,5 mm          |
| Outside diameter of the conduit:<br>Lenght of the conduit: | 12,5 mm         |
| Lenght of the conduit:                                     | 400 mm          |
| Total lenght:                                              | 500 mm          |
| Weight:                                                    | 222 g           |
|                                                            |                 |
|                                                            |                 |
| Model:                                                     | SD 50-A         |
| Connector material:                                        | Zinc Allov      |
| Conduit material:                                          | Stainless steel |
| Inner diameter of conduit:                                 | 9,5 mm          |
| Outside diameter of the conduit:                           | 12,5 mm         |
| Lenght of the conduit:                                     | 400 mm          |
| Total lenght:                                              | 500 mm          |
| Weight:                                                    | 212 g           |
|                                                            |                 |