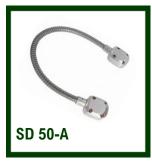

# D OOR LOOP TYPE SD

Door loop type SD 50 is a wire conduit to protectexposed wires in order not to be damaged.

### **TECHNICAL SPECIFICATION**

| Model:                                                     | SD 50           |
|------------------------------------------------------------|-----------------|
| Connector material:                                        | Zinc Alloy      |
| Conduit material:                                          | Galvanized iron |
| Inner diameter of the conduit:                             | 9,5 mm          |
| Outside diameter of the conduit:<br>Lenght of the conduit: | 12,5 mm         |
| Lenght of the conduit:                                     | 400 mm          |
| Total lenght:                                              | 500 mm          |
| Weight:                                                    | 222 g           |
|                                                            |                 |
|                                                            |                 |
| Model:                                                     | SD 50-A         |
| Connector material:                                        | Zinc Allov      |
| Conduit material:                                          | Stainless steel |
| Inner diameter of conduit:                                 | 9,5 mm          |
| Outside diameter of the conduit:                           | 12,5 mm         |
| Lenght of the conduit:                                     | 400 mm          |
| Total lenght:                                              | 500 mm          |
| Weight:                                                    | 212 g           |
|                                                            |                 |