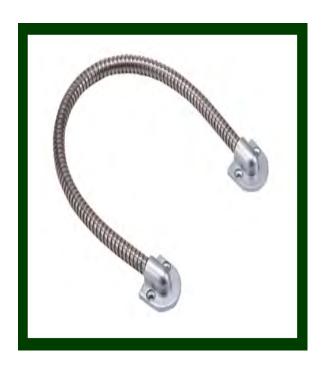

# DOOR LOOP TYPE SD

Door loop type SD 30 is a wire conduit to protect exposed wires in order not to be damaged.

#### **PROPERTIES**

- : Door loops are protective means for guiding wires from the frame to doors with installed electrical devices such as electric locks.
- : Can be attached to a tapered panel with a width of 25 mm.
- : It needs a **minimum of space**. It is suitable for narrow door spaces due to its small design.
- : Easy to maintain.