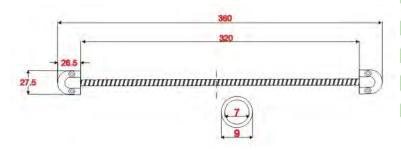

## **DIMENSIONS**

#### **TECHNICAL SPECIFICATION**

| Model:                           | SD 30           |
|----------------------------------|-----------------|
| Connector material:              | ABS             |
| Conduit material:                | Stainless steel |
| Inner diameter of the conduit:   | 7 mm            |
| Outside diameter of the conduit: | 9 mm            |
|                                  | 0 111111        |
| Lenght of the conduit:           | 320 mm          |
|                                  |                 |
| Lenght of the conduit:           | 320 mm          |